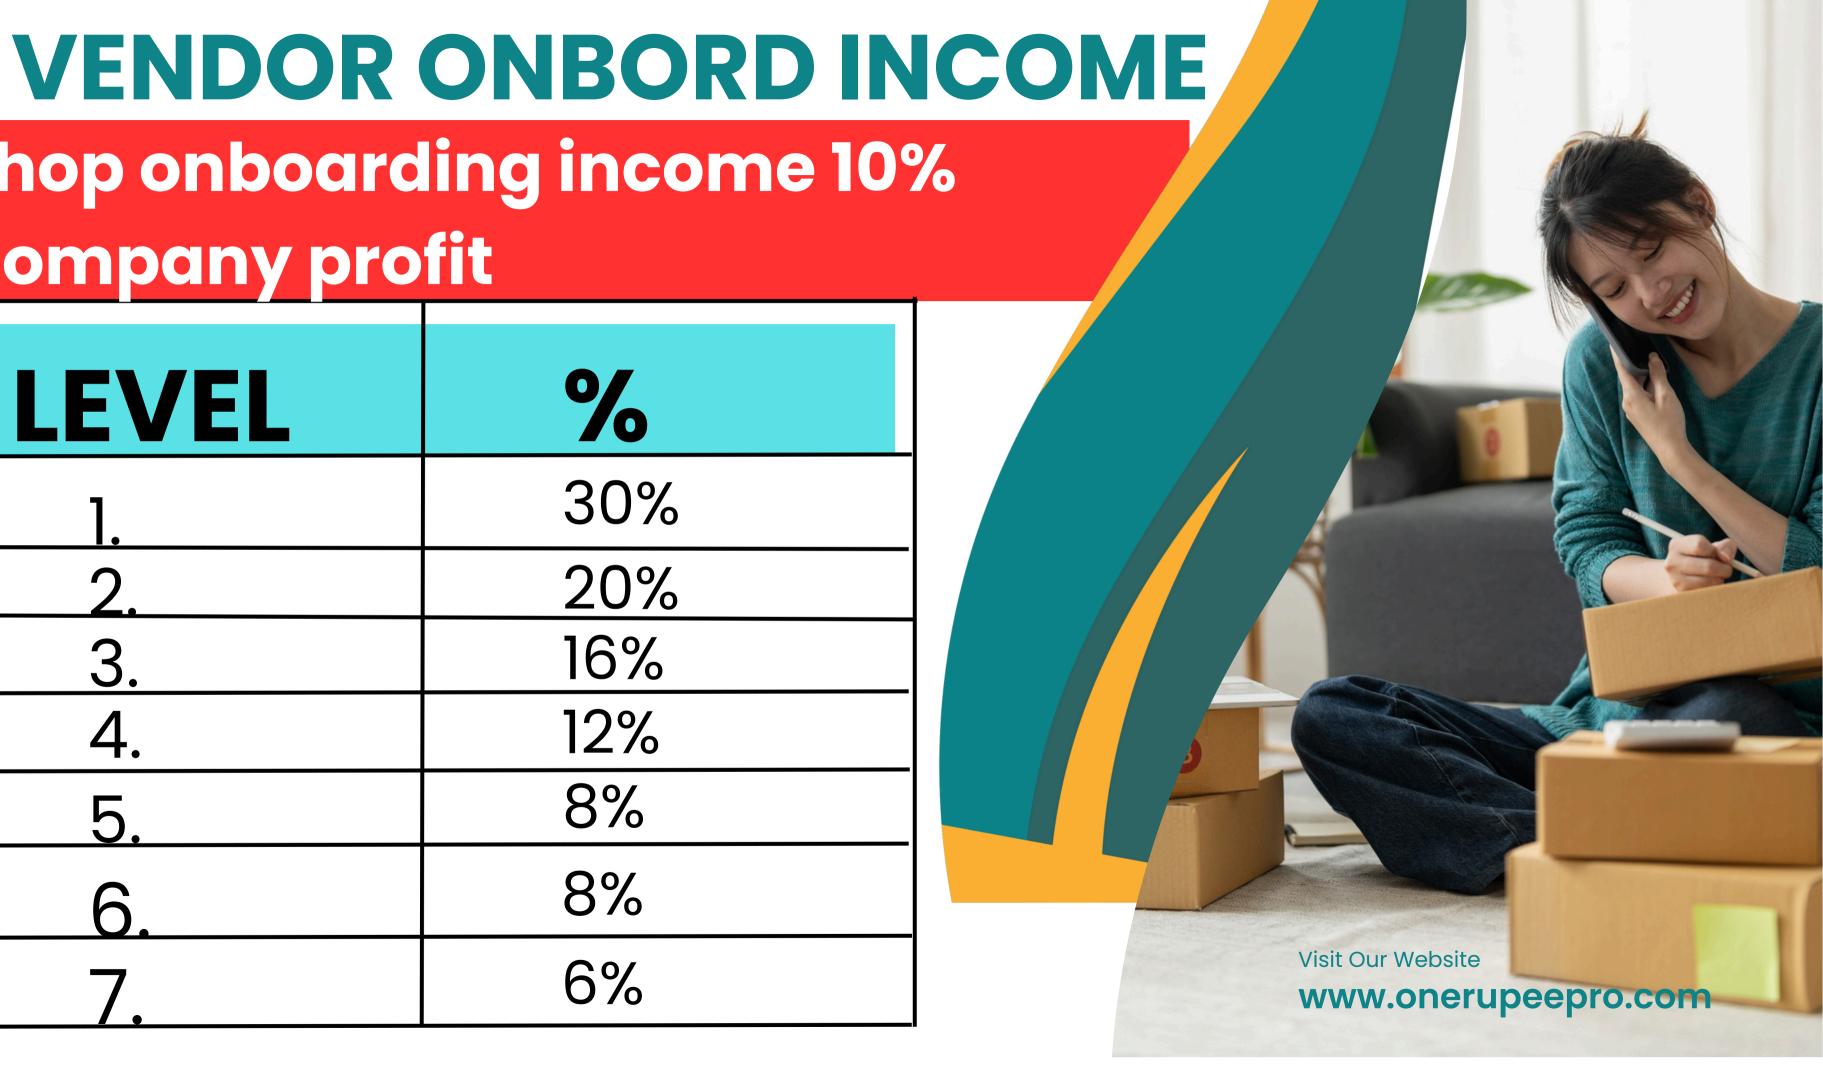

### Shop onboarding income 10% Company profit

| LEVEL | %   |
|-------|-----|
| 7.    | 30% |
| 2.    | 20% |
| 3.    | 16% |
| 4.    | 12% |
| 5.    | 8%  |
| 6.    | 8%  |
| 7.    | 6%  |