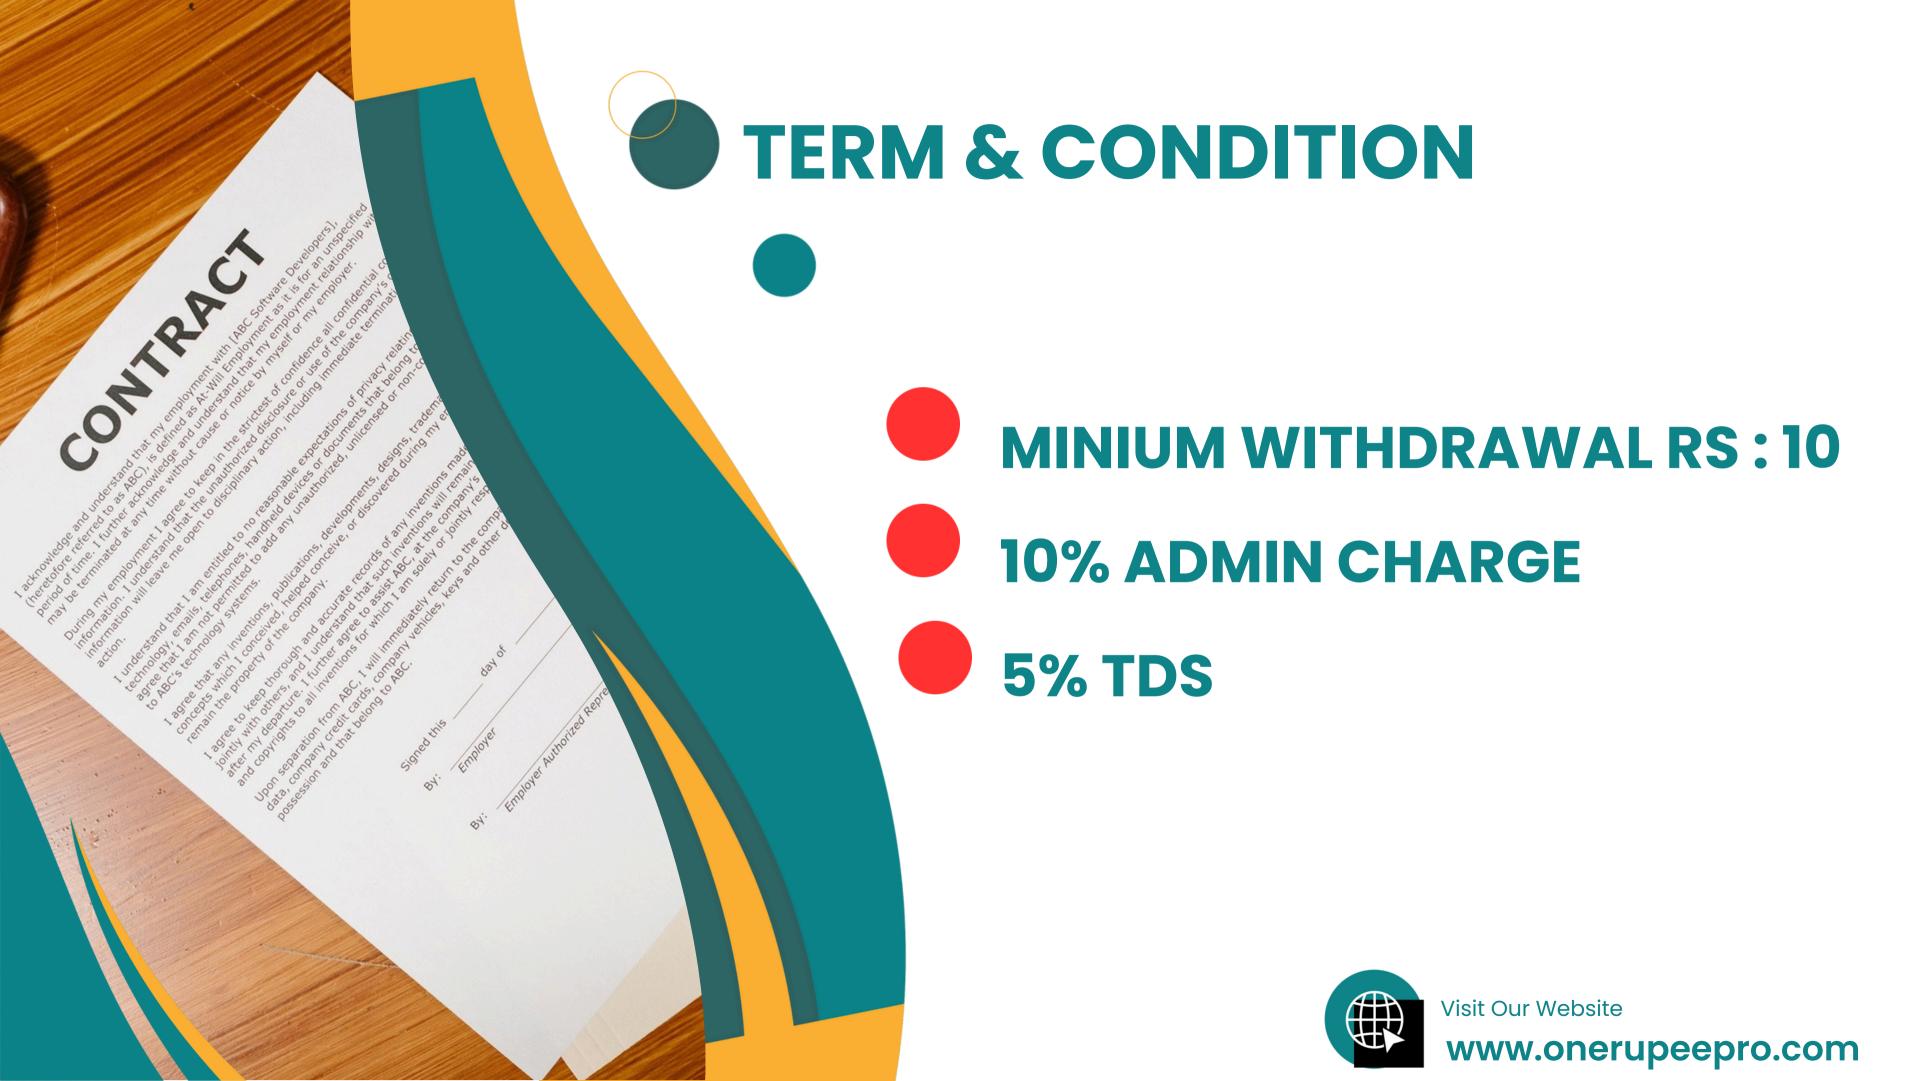

ARD   |
|-----------|---------|----------------|----------|
| 1.        | 10      | STAR           | 100      |
| 2.        | 100     | SILVER         | 1000     |
| 3.        | 1000    | GOLD           | 10,000 ₹ |
| 4.        | 10000   | DIAMOND        | 1LAKH    |
| <b>5.</b> | 1LAKH   | RUBY           | 10 LAKH  |
| 6         | 10 LAKH | <b>EMERALD</b> | 1 CR     |
| 7.        | 1 CRORE | KING           | 5 CR     |







| RANK    | SALARY INCOME (MONTHALY) |
|---------|--------------------------|
| GOLD    | ₹00                      |
| DIMOND  | 1000₹                    |
| RUBY    | <b>500001</b>            |
| EMERALD | 1 LAKH                   |
| KING    | 10 LAKH                  |



Visit Our Website



The amount from active Package will be added to **Shopping wallet** 









### Thank You